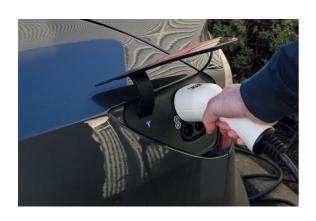

## EV Charging Cable - Type 1 Female to UK 3 Pin Plug 13A

A portable mains charger for use on any BEV (Battery Electric Vehicle) and PHEV (Plug-in Hybrid Electric Vehicle) that uses a Type 1 connector. Suitable for home use, it features a 5 metre long cable with a standard domestic (UK) 3-pin plug with a maximum power output 3.0kW. Supplied in a zip-up carry-case so that it can be kept safely and tidily in the vehicle when not in use.