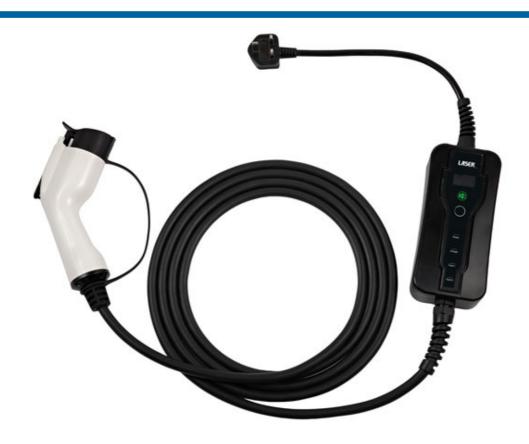

## EV Charging Cable - Type 1 Female to UK 3 Pin Plug 13A

A portable mains charger for use on any BEV (Battery Electric Vehicle) and PHEV (Plug-in Hybrid Electric Vehicle) that uses a Type 1 connector. Suitable for home use, it features a 5 metre long cable with a standard domestic (UK) 3-pin plug with a maximum power output 3.0kW. Supplied in a zip-up carry-case so that it can be kept safely and tidily in the vehicle when not in use.

## **Additional Information**

- 5m long BEV/PHEV charging cable with controller, featuring a Type 1 vehicle plug (female) to 3 pin standard UK mains plug, for domestic charging, supplied with carry bag.
- Single phase voltage up to 220/230V AC, for charging at up to 3.0kW.
- Tested to 2,500V DC. Operating temperature: -30C to +50C. Connectors made from durable polycarbonate with copper alloy contacts.
- Applications include: Citroën C-Zero, Ford Focus Electric, Kia Soul EV, Mitsubishi I-MIEV, Mitsubishi Outlander PHEV, Nissan e-NV200 Combi, Nissan Leaf 2012 – 2017, Peugeot iOn, Renault Fluence, Toyota Prius, Vauxhall Ampera.
- IP55 rated, IEC, UL, TUV, CE & UKCA compliant. Charger with a Type 2 plug to 3 pin standard UK mains plug also available, please see Part No. 8628.